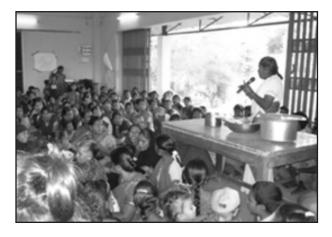

Soup preparation with locally available ingredients by DMS nurse

Students enacted skits to bring out significance of Breast Feeding

Oratorical contest on importance of Breast Feeding

Annadaanam in progress for mothers and children

Our guests Dr.Rajam and Dr.Arthi Mani addressed the mothers and students on the advantages of breast feeding. All the participants were presented cups and spoons by Dr.Arthi. There was also demo given by our nurse Poongothai on the preparation of nutritious soups and dishes from cheap, locally available products like drumstick leaves, ragi, papaya fruits etc.