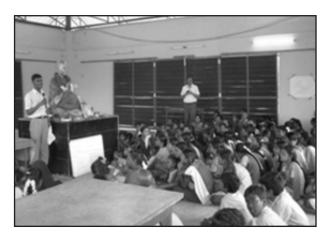

# 'World Breast Feeding Week Celebration organized by *DMS* on Saturday, 4th August 2012.'

Dr.Rajam and Dr.Arthi Mani (second and third from left) addressed the mothers and students on advantages of Breast Feeding

#### MANAVA SEVA NEWS FROM ALAMADHI CENTRE

Report from Dr.Geetha Badrinath on World Breast Feeding Week Celebration

From the Doctors' Desk

Dr.Geetha Badrinath addressing the mothers and children

This year, world breast feeding week was celebrated on August 4th 2012 at our centre.

The chief guests for the occasion were Dr.N.Rajam MD, DCH, a senior pediatrician from the city and Dr.Arthi S. Mani, pediatrician from Seattle U.S.A who was on a visit to India. Forty mothers and forty children under 2 years of age participated in the function. Besides these forty children, fifty children under five years of age also took part in the celebration.