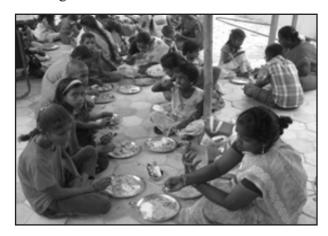

Soup preparation with locally available ingredients by DMS nurse

Students enacted skits to bring out significance of Breast Feeding

Oratorical contest on importance of Breast Feeding

Annadaanam in progress for mothers and children

Mementos were presented to the chief guests. All the participants, mothers, children, students and guests were served lunch as part of annadaanam.