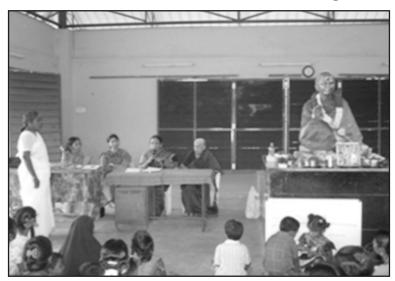

# 'World Breast Feeding Week Celebration organized by *DMS* on Saturday, 4th August 2012.'

Dr.Rajam and Dr.Arthi Mani (second and third from left) addressed the mothers and students on advantages of Breast Feeding

#### MANAVA SEVA NEWS FROM ALAMADHI CENTRE

Report from Dr.Geetha Badrinath on World Breast Feeding Week Celebration

From the Doctors' Desk

Dr.Geetha Badrinath addressing the mothers and children

This year, world breast feeding week was celebrated on August 4th 2012 at our centre.

The chief guests for the occasion were Dr.N.Rajam MD, DCH, a senior pediatrician from the city and Dr.Arthi S. Mani, pediatrician from Seattle U.S.A who was on a visit to India. Forty mothers and forty children under 2 years of age participated in the function. Besides these forty children, fifty children under five years of age also took part in the celebration.

Our guests Dr.Rajam and Dr.Arthi Mani addressed the mothers and students on the advantages of breast feeding. All the participants were presented cups and spoons by Dr.Arthi. There was also demo given by our nurse Poongothai on the preparation of nutritious soups and dishes from cheap, locally available products like drumstick leaves, ragi, papaya fruits etc.