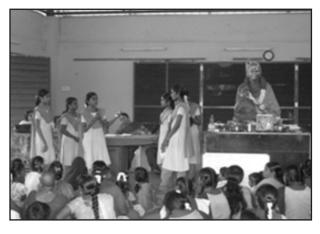

Soup preparation with locally available ingredients by DMS nurse

Students enacted skits to bring out significance of Breast Feeding

Oratorical contest on importance of Breast Feeding

Annadaanam in progress for mothers and children

Besides these, oratorical contests and painting contests for school children to highlight the importance of breast feeding were held. Best speakers and best posters were awarded prizes.

The students of Pammathukulam and Padiyanallur schools enacted skits to stress upon the significance of breast feeding.