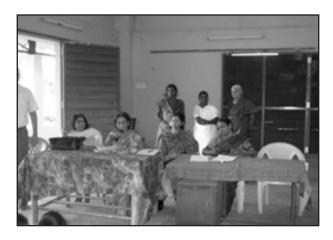

# 'World Breast Feeding Week Celebration organized by *DMS* on Saturday, 4th August 2012.'

Dr.Rajam and Dr.Arthi Mani (second and third from left) addressed the mothers and students on advantages of Breast Feeding

#### MANAVA SEVA NEWS FROM ALAMADHI CENTRE

Report from Dr.Geetha Badrinath on World Breast Feeding Week Celebration

From the Doctors' Desk

Dr.Geetha Badrinath addressing the mothers and children

This year, world breast feeding week was celebrated on August 4th 2012 at our centre.

The chief guests for the occasion were Dr.N.Rajam MD, DCH, a senior pediatrician from the city and Dr.Arthi S. Mani, pediatrician from Seattle U.S.A who was on a visit to India. Forty mothers and forty children under 2 years of age participated in the function. Besides these forty children, fifty children under five years of age also took part in the celebration.