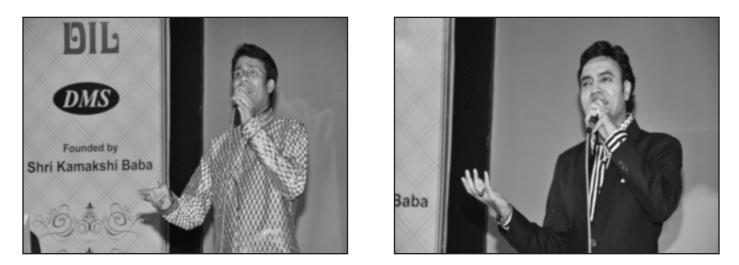

## MANAVA SEVA MADHAVA SEVA

Singers Rana Chatterjee and Mukhtar Shah performed for the first time at our show

Music Director Bharadwaj being felicitated by Mr.Sanjiv Chadha, General Manager, SBI

Lucky draw winner of Club Mahindra holidays gift voucher is been awarded by CH. Radhakrishna Prasad, General Manager, IOB

## **GAATE RAHE MERA DIL held on 22<sup>nd</sup> June 2013**

*DMS* organizes music shows as fund raisers, atleast once a year. For the event held on 22nd June 2013, review by The New Indian Express is given below:

### Evergreen melodies touch a chord

\*\*\*Gaata Rahe Mera Dil's retro music evening Kabhi Khushi Kabhi Gham held on Saturday presented a melodious range of songs from the 50s, 60s and 70s.

They are one of the earliest retro music groups in the city. And they probably know the pulse of the Chennai music crowd better than anyone. Gaata Rahe Mera Dil, a music initiative by *DMS* (Divine Mother Society), centred the theme on happy and melancholic numbers from eras long past.

The long list of singers for the show comprised both well-known stage performers and new faces — with city-based Surojit Guha, Sangeeta Melekar from Mumbai and Rana Chatterjee and Mukhtar Shah, both making their maiden appearance on the city's music scene.

The show had a variety of voices for the evening. Guha rendered songs by Kishore Kumar, Talat Mahmood and Hemant Kumar; Rana Chatterjee sang numbers by Mohammad Rafi and Manna Dey and Shah presented Mukesh's hits. The singers were supported by the Evergreen Orchestra, a Calicut-based group.